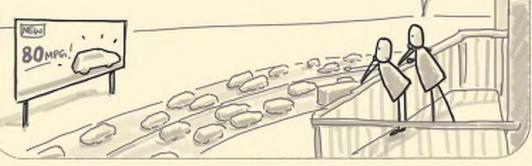

#### JEVON'S PARADOX

FUEL EFFICIENCY GAINS TEND TO INCREASE, NOT DECREASE, FUEL USE.

THESE NEW CARS ARE SO EFFICENT EVERYONE'S DRIVING EVERYWHERE THESE DAYS.

sketchplanations