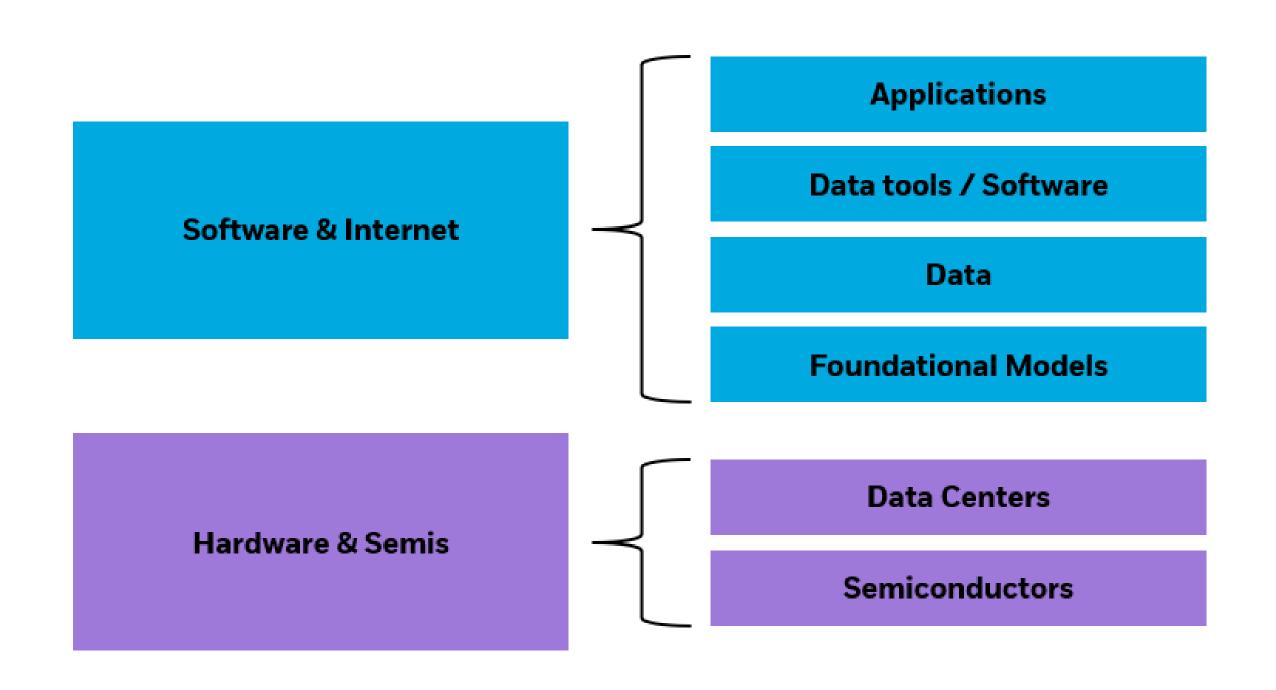

butor @

I write about tech that impacts my small business and yours.







Mar 13, 2024, 01:00pm EDT

Updated Mar 13, 2024, 01:42pm EDT





Justin Sullivan/Getty Images

#### Al is Behind More Layoffs Than You Know

#### UPS lays off 12,000 managers as AI replaces jobs

Artificial intelligence allows UPS to fire 12,000 managers without ever having to rehire them. The company is also introducing other radical changes, such as requiring employees to be in the office five days a week.







## **Future of Jobs Report**

2025

JANUARY 2025

"Delivery Drivers, Building Construction
Workers, Salespersons and Food Processing
Workers are also among the largest-growing
job types in the next five years."





#### **Building Trade Workers**



Admin Accounting Data Entry





### Al Tech Stack





#### **GPT (Base LLM)**

Generative Pretrained Transformer



#### **Reasoning Model**

Generative Pretrained
Transformer – With Feedback
Loop



#### **Reasoning + Real Time Web**

Generative Pretrained
Transformer – with Feedback
Loop – and access to live data on
the web

#### **GPT (Base LLM)**

Generative Pretrained Transformer



#### **Reasoning Model**

Generative Pretrained
Transformer – With Feedback
Loop



#### **Reasoning + Real Time Web**

Generative Pretrained
Transformer – with Feedback
Loop – and access to live data on
the web



Creative writing Movie script

#### **Hard Sciences**

Coding
Mathematics
Physics

#### **Industry Specific**

Accounting Legal Health

#### **General Knowledge**

General Purpose Agents
Anything that is one the web

#### Market Share of LLMs: