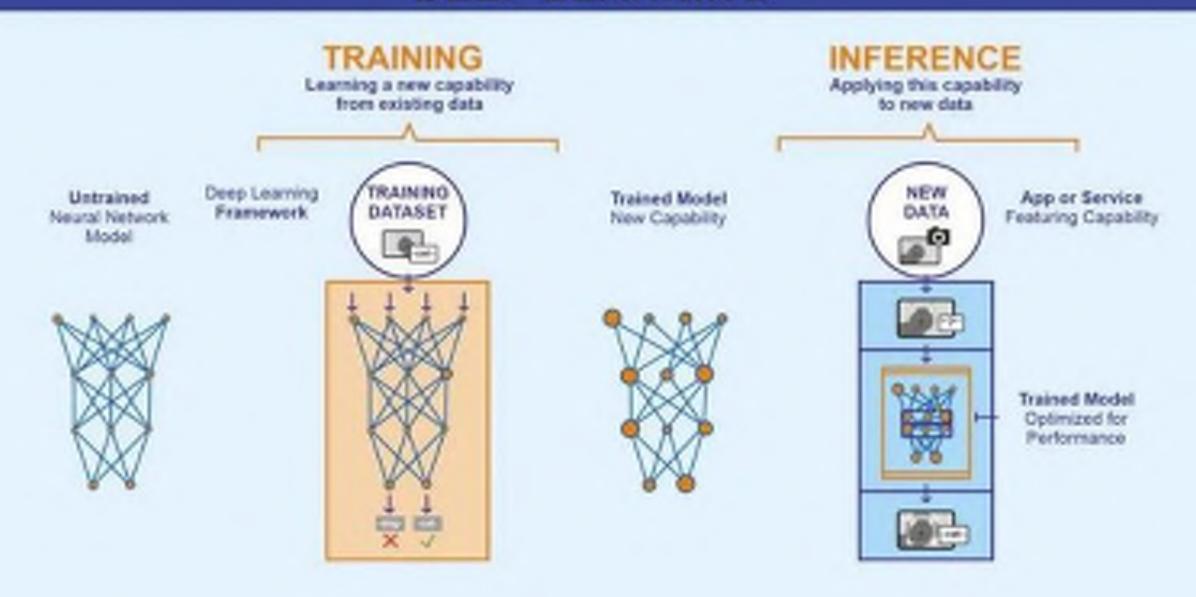

Sustainable, Efficient,<br/>Cost-Saving Building<br/>Initiatives</li> <li>Equipment<br/>Replacement &amp;</li> </ul> | <ul> <li>✓ Government         Incentives Enhancing         &amp; Extending Growth</li> <li>✓ CHIPS and         Science Act</li> <li>✓ Inflation</li> </ul> |



#### Manufacturing construction surges across US

Top projects by value and location since August 2022



#### Manufacturing activity skyrockets on the heels of 2022's CHIPS Act

Percent change in construction starts since January 2019, seasonally adjusted dollars











## WORLD

WILL NEVER BE THE SAME AGAIN





#### JEVON'S PARADOX

FUEL EFFICIENCY GAINS TEND TO INCREASE, NOT DECREASE, FUEL USE.

THESE NEW CARS ARE SO EFFICENT EVERYONE'S DRIVING EVERYWHERE THESE DAYS.



sketchplanations

#### DEEP LEARNING





### US hyperscaler planning 20+ Edge data centers - report

Unnamed company planning modular rollout up to 10MW at each site

January 14, 2025 By: Dan Swinhoe P Have your say













One of the major hyperscalers is reportedly planning to roll out a fleet of Edge data centers across the US.

The Foundations newsletter this week said that the investment wing of a data center developer targeting hyperscalers plans to deploy ~20 Edge modular data centers across the US with an unnamed hyperscaler for "Al inferencing."

"We're building 20 pure Edge network data centers for a single tenant all across the country.

The purpose of those data centers is for Alinferencing," the company spokesperson told Foundations. They want to move it out of their large self-builds for redundancy and just