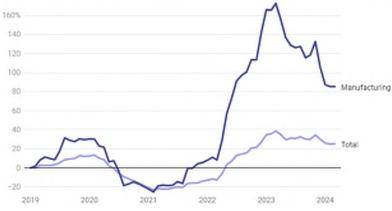

#### Manufacturing construction surges across US

Top projects by value and location since August 2022

#### Manufacturing activity skyrockets on the heels of 2022's CHIPS Act

Percent change in construction starts since January 2019, seasonally adjusted dollars