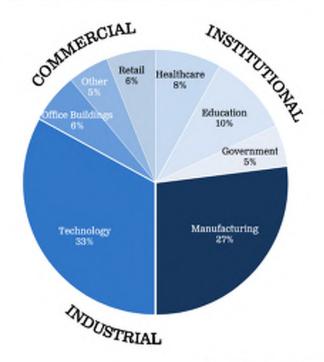

#### MARKET SECTOR

#### Strong Markets

- Technology Data Centers and Chip Manufacturing
- Life Sciences Pharmaceuticals
- Food Processing
- Manufacturing
- Healthcare
- EV Battery