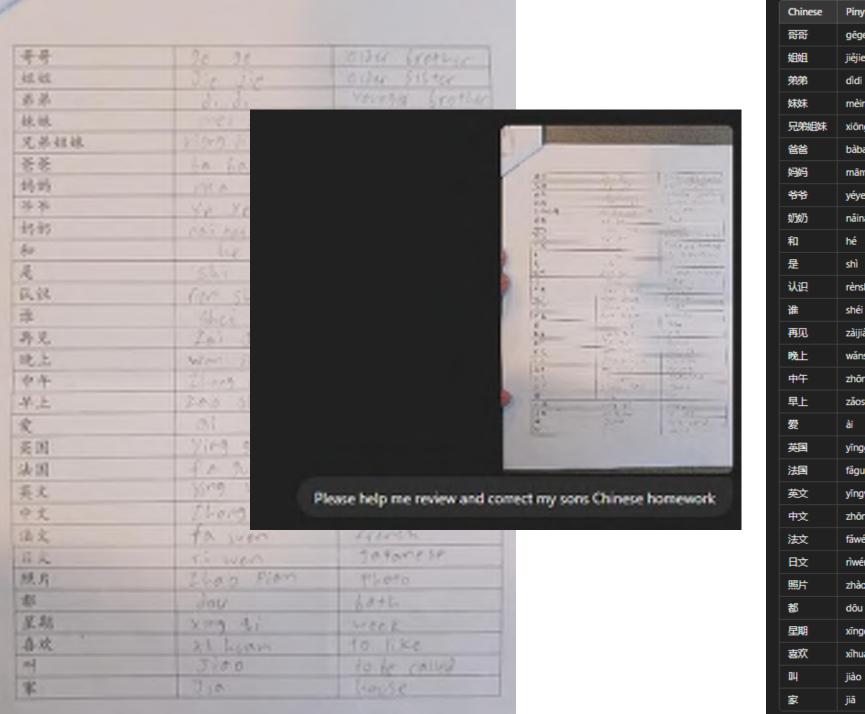

| 국국      | 20 20              | one bearing        |
|---------|--------------------|--------------------|
| ALC ALC | Jie 150            | Biller Sister      |
| 8.8     | 3.3.               | Veringer Grother   |
| 扶姚      | DEL MEI            | Marjer Sister      |
| 兄弟姐妹    | \$ 500 in our mail | 2.151/0%           |
| 중 중     | ba ha              | 303                |
| 1616    | 170.0 170.0        | From               |
| **      | VV 70              | a couple ( become  |
| 1515    | 755 Aug.           | Marylana (Parenne) |
| \$o     | Lig.               | non training       |
| A       | 'Skii              |                    |
| EL 182  | Com SU             | to know some fatt  |
| 泽       | el                 | Who                |
| 再见      | Zai Jian           | 500) 1/2           |
| NE.E    | West Florid        | Estating.          |
| 中华      | 2000 40            | noon               |
| Y.E     | 200 Shand          | moliting           |
| 交       | 0.1                | 1046               |
| 美国      | Vir4 550           | U.K.               |
| 法国      | FA 300             | France             |
| 英文      | 5519 Upo           | annigh.            |
| 中文      | there were         | 5150×618           |
| 法文      | fa sum             | Lyarch             |
| n.A.    | Ti WEA             | TOFORESE           |
| 然片      | I has Plan         | P1-010             |
| #       | Jou                | 60+6               |
| K. 35   | xma 4i             | Week.              |
| 4.85    | 21 konn            | 10 11 Ke           |
| 14      | 3100               | to be called       |
| *       | Dia                | (lasse             |

| Chinese | Pinyin         | English             | Notes/Corrections                                  |
|---------|----------------|---------------------|----------------------------------------------------|
| 部       | gêge           | older brother       | Correct                                            |
| 姐姐      | jiějie         | older sister        | Correct                                            |
| 弟弟      | dîdi           | younger brother     | Correct                                            |
| 妹妹      | mèimei         | younger sister      | Correct                                            |
| 兄弟姐妹    | xiōngdî jiěmèi | siblings            | Correct                                            |
| 爸爸      | bàba           | dad                 | Correct                                            |
| 妈妈      | māma           | mom                 | Correct                                            |
| 谷谷      | yéye           | grandpa (paternal)  | Correct                                            |
| 奶奶      | năinai         | grandma (paternal)  | Correct                                            |
| 和       | hé             | and                 | Correct meaning; commonly used to link nouns       |
| 是       | shì            | is/are              | Correct                                            |
| 认识      | rènshi         | to know (someone)   | Correct; implies familiarity/acquaintance          |
| 准       | shéi (or shuí) | who                 | Correct                                            |
| 再见      | zàijiàn        | goodbye             | Correct                                            |
| 晚上      | wånshang       | evening             | Correct; "shang" is typically a neutral tone       |
| 中午      | zhōngwǔ        | noon                | Correct                                            |
| 早上      | zǎoshang       | morning             | Correct; "shang" is typically a neutral tone       |
| 爱       | ài             | love                | Correct                                            |
| 類       | yīngguó        | U.K.                | Correct                                            |
| 湛国      | făguó          | France              | Correct                                            |
| 英文      | yīngwén        | English (language)  | Correct                                            |
| 中文      | zhōngwén       | Chinese (language)  | Correct                                            |
| 法文      | făwén          | French (language)   | Correct                                            |
| 日文      | rìwén          | Japanese (language) | Correct                                            |
| 照片      | zhàopiàn       | photo               | Correct                                            |
| 都       | dõu            | both/all            | Correct                                            |
| 星期      | xīngqī         | week                | Correct                                            |
| 喜欢      | xihuan         | to like             | Correct; "huan" often pronounced with neutral tone |
| Щ       | jiào           | to be called        | Correct                                            |
| 家       | jiā            | home/house          | Correct                                            |

Attached is my son's xmas list. Please help me turn this into a table with the item listed in column 1, a generic description of that it is in column 2, and a link to amazon or other online shopping sources where I can buy the item in column 3.