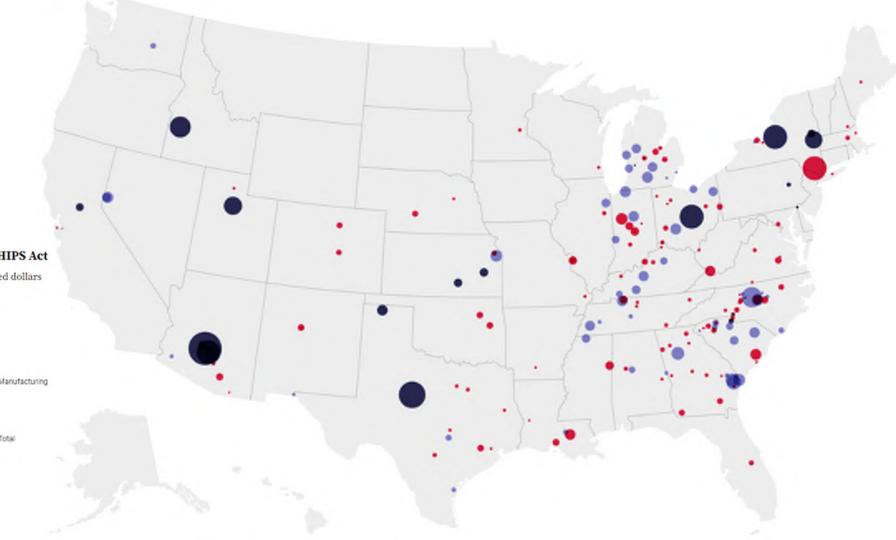

#### Manufacturing construction surges across US

Top projects by value and location since August 2022

#### Manufacturing activity skyrockets on the heels of 2022's CHIPS Act

Percent change in construction starts since January 2019, seasonally adjusted dollars