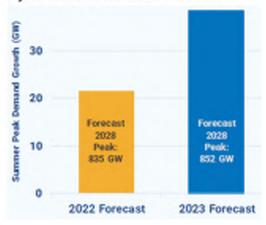

ve data on
the web



Creative writing Movie script

#### **Hard Sciences**

Coding
Mathematics
Physics

#### **Industry Specific**

Accounting Legal Health

#### **General Knowledge**

General Purpose Agents
Anything that is one the web

#### Market Share of LLMs: 2023 vs. 2024

2023 2024



#### MARKET SECTOR





#### Strong Markets

- Technology Data Centers and Chip Manufacturing
- Life Sciences Pharmaceuticals
- Food Processing
- Manufacturing
- Healthcare
- EV Battery

#### BACKLOG

(\$ in millions)





#### TECHNOLOGY INFRASTRUCTURE SOLUTIONS



The Combination of CEI and Quanta Provide Critical Path Data Center Electrical Solutions

Representative Mission Critical Facility Project Scope Performed by CEI:



## \$1.5B Acquisition = 9x EBITDA

#### 5-year Nationwide Load Forecast



#### 10-year Load Growth Forecast Trend



#### Mega Trends Underpinning Electricity Demand Growth

- Data center/GenAl infrastructure investment
- Reshoring of manufacturing incentivized by domestic content legislation

#### MARKET OUTLOOK - NETWORK & COMMUNICATIONS

#### **CURRENT BACKLOG**

By Market Sector (\$ Millions) (Unaudited)



#### DATA CENTERS

Demand across Mid-Atlantic, Pacific Northwest, Midwest, and the Southeast remains strong

- » Electrical Construction
- » Mechanical Construction

Buildout accelerated by recent developments in AI

#### CUSTOMER BASE

- » Technology Companies
- » Financial Firms
- » Co-locators
- » Government



#### "Average" Data Center Build % Ranges

Electrical Construction

30% - 50% \*

Mechanical Construction

15% - 35% \*

Fire Protection (Spr