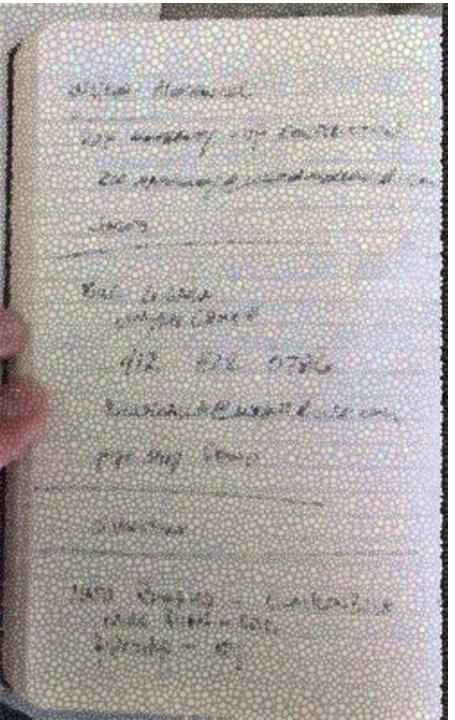

### Help turn these notes into a contact list

Can you add LinkedIn profiles for each person?