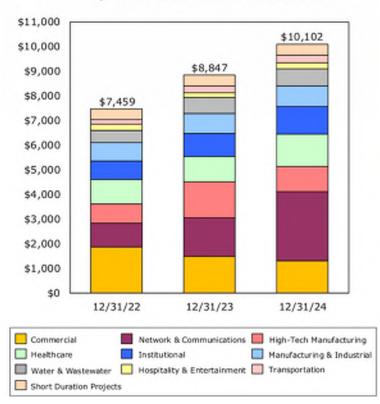

#### BACKLOG

(\$ in millions)

#### **CURRENT BACKLOG**

By Market Sector (\$ Millions) (Unaudited)