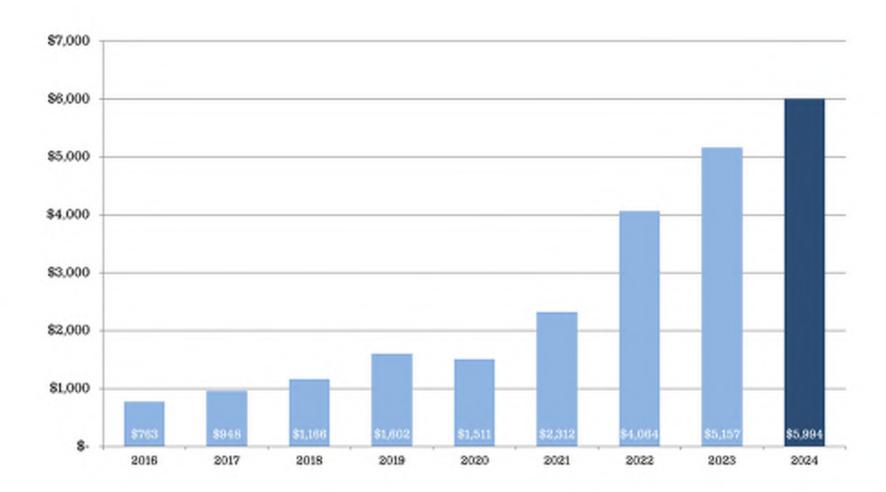

access to live data on
the web

#### **GPT (Base LLM)**

Generative Pretrained Transformer



#### **Reasoning Model**

Generative Pretrained
Transformer – With Feedback
Loop



#### **Reasoning + Real Time Web**

Generative Pretrained
Transformer – with Feedback
Loop – and access to live data on
the web



Creative writing Movie script

#### **Hard Sciences**

Coding
Mathematics
Physics

#### **Industry Specific**

Accounting Legal Health

#### **General Knowledge**

General Purpose Agents
Anything that is one the web

#### Market Share of LLMs: 2023 vs. 2024

2023 2024



#### MARKET SECTOR





#### Strong Markets

- Technology Data Centers and Chip Manufacturing
- Life Sciences Pharmaceuticals
- Food Processing
- Manufacturing
- Healthcare
- EV Battery

#### BACKLOG

(\$ in millions)





#### TECHNOLOGY INFRASTRUCTURE SOLUTIONS



The Combination of CEI and Quanta Provide Critical Path Data Center Electrical Solutions

Representative Mission Critical Facility Project Scope Performed by CEI:



## \$1.5B Acquisition = 9x EBITDA

#### 5-year Nationwide Load Forecast



#### 10-year Load Growth Forecast Trend



#### Mega Trends Underpinning Electricity Demand Growth

- Data center/GenAl infrastructure investment
- Reshoring of manufacturing incentivized by domestic content legislation

#### MARKET OUTLOOK - NETWORK & COMMUNICATIONS

#### **CURRENT BACKLOG**

By Market Sector (\$ Millions) (Unaudited)



#### DATA CENTERS

Demand across Mid-Atlantic, Pacific Northwest, Midwest, and the Southeast remains strong

- » Electrical Construction
- » Mechanical Construction

Buil