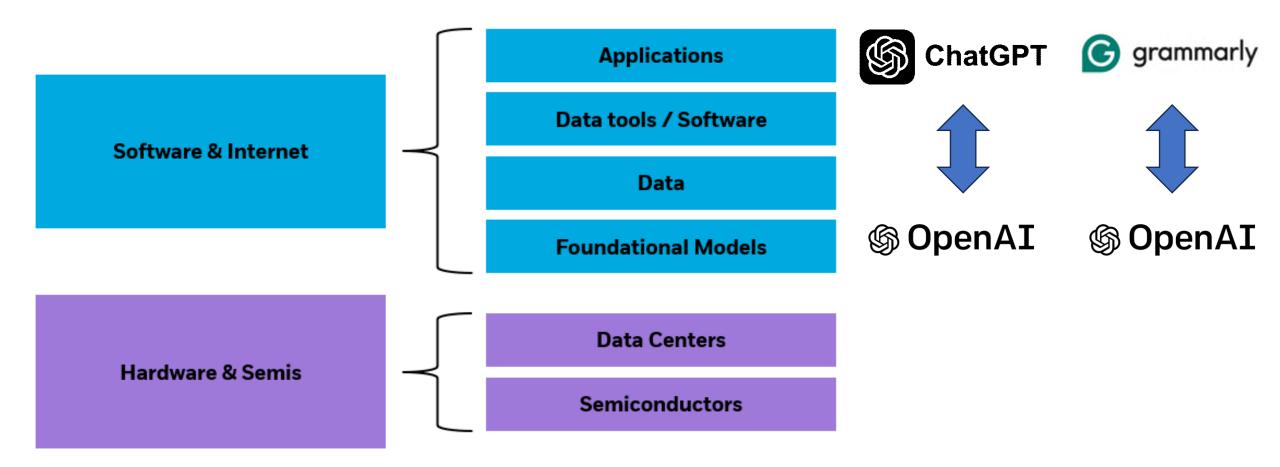

tor @

I write about tech that impacts my small business and yours.







Mar 13, 2024, 01:00pm EDT

Updated Mar 13, 2024, 01:42pm EDT





Justin Sullivan/Getty Images

#### Al is Behind More Layoffs Than You Know

#### UPS lays off 12,000 managers as AI replaces jobs

Artificial intelligence allows UPS to fire 12,000 managers without ever having to rehire them. The company is also introducing other radical changes, such as requiring employees to be in the office five days a week.







## **Future of Jobs Report**

2025

JANUARY 2025

"Delivery Drivers, Building Construction
Workers, Salespersons and Food Processing
Workers are also among the largest-growing
job types in the next five years."





#### **Building Trade Workers**



Admin Accounting Data Entry





### Al Tech Stack





#### **GPT (Base LLM)**

Generative Pretrained Transformer



#### **Reasoning Model**

Generative Pretrained
Transformer – With Feedback
Loop



#### **Reasoning + Real Time Web**

Generative Pretrained
Transformer – with Feedback
Loop – and access to live data on
the web

#### **GPT (Base LLM)**

Generative Pretrained Transformer



#### **Reasoning Model**

Generative Pretrained
Transformer – With Feedback
Loop



#### **Reasoning + Real Time Web**

Generative Pretrained
Transformer – with Feedback
Loop – and access to live data on
the web



Creative writing Movie script

#### **Hard Sciences**

Coding
Mathematics
Physics

#### **Industry Specific**

Accounting Legal Health

#### **General Knowledge**

General Purpose Agents
Anything that is one the web

#### Market Share of LLMs: 20