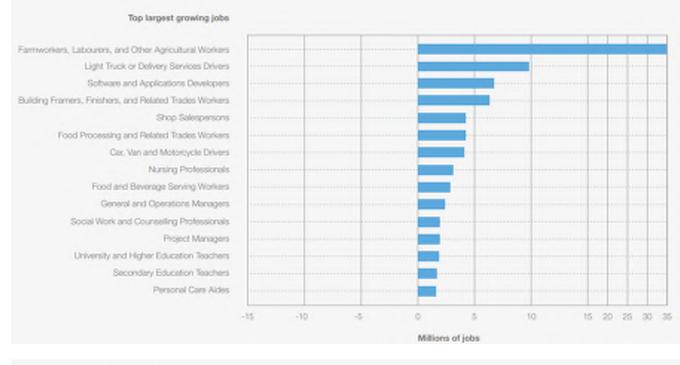

## **Future of Jobs Report**

2025

JANUARY 2025

"Delivery Drivers, Building Construction
Workers, Salespersons and Food Processing
Workers are also among the largest-growing
job types in the next five years."