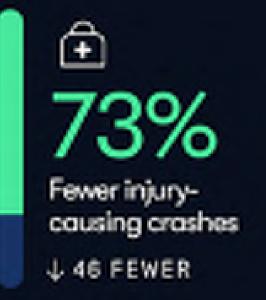

# Making roads safer for all, today

### In our first 22 million miles:

The Market will Grow At the CAGR of: 28.12%

The Forecasted Market Size for 2033 in USD:

\$146.8 B ഡ

Help & FAQs United States (USD \$) v

y 0

Home

Professional