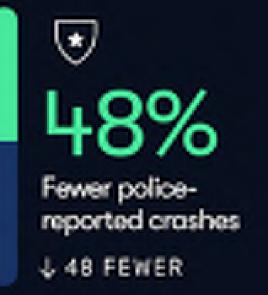

# Making roads safer for all, today

### In our first 22 million miles:

The Market will Grow At the CAGR of: 28.12%

The Forecasted Market Size for 2033 in USD:

\$146.8 B ഡ

Help & FAQs United States (USD \$) v

y 0

Home

Professional