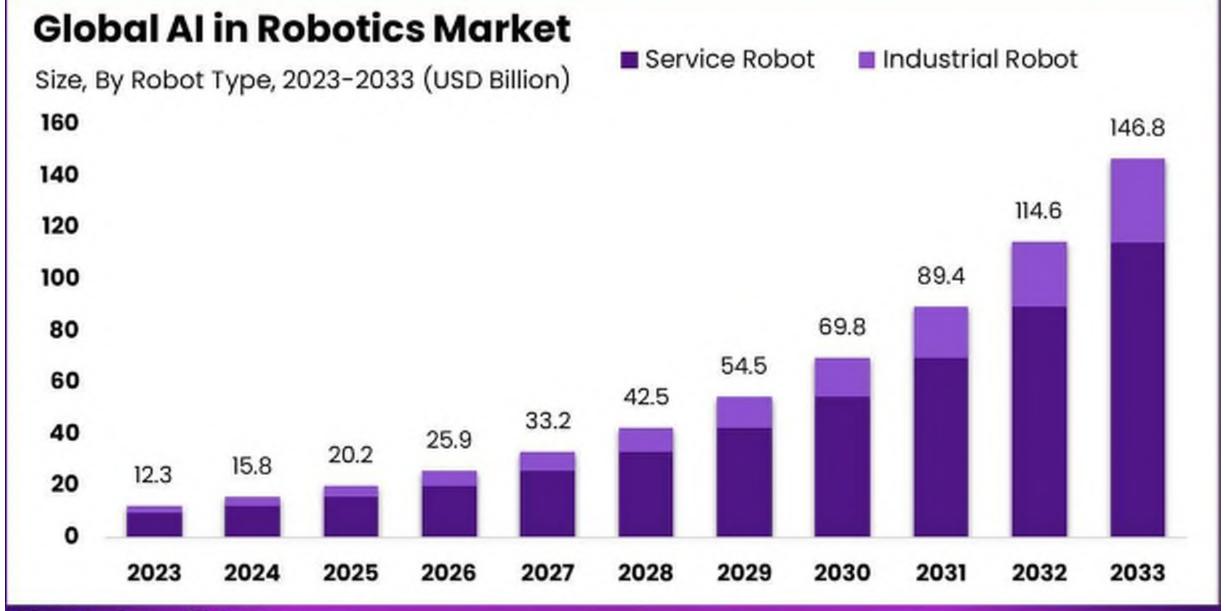

### In our first 22 million miles:

The Market will Grow At the CAGR of: 28.12%

The Forecasted Market Size for 2033 in USD:

\$146.8 B ഡ

Help & FAQs United States (USD \$) v

y 0

Home

Professional