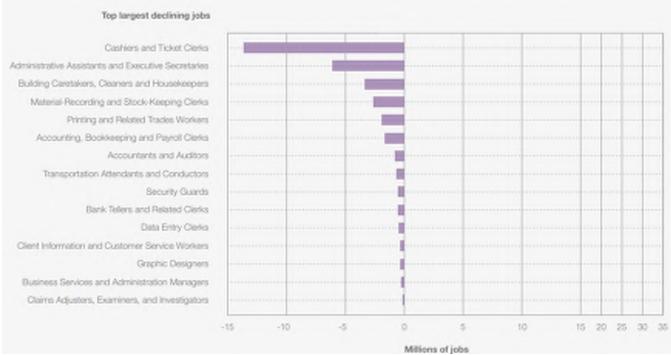

## **Future of Jobs Report**

2025

JANUARY 2025

"Delivery Drivers, Building Construction
Workers, Salespersons and Food Processing
Workers are also among the largest-growing
job types in the next five years."

#### **Building Trade Workers**

Admin Accounting Data Entry