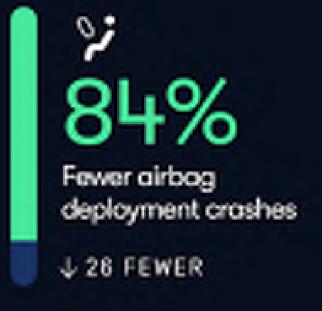

# Making roads safer for all, today

### In our first 22 million miles:

The Market will Grow At the CAGR of: 28.12%

The Forecasted Market Size for 2033 in USD:

\$146.8 B ഡ

Help & FAQs United States (USD \$) v

y 0

Home

Professional