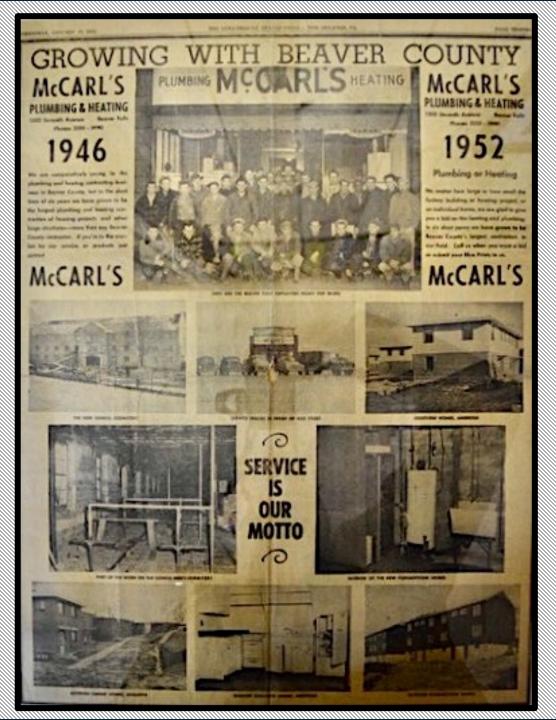

LOCATION

Modern New Plumbing and Heating Store

- Beaver Falls - Phone 3355

EXTRAI OPENING SPECIAL!

Recessed Medicine Cabinets

See The New "IN-SINK-ERATOR"

Kitchen Food Watte Unit

19925

### FOR COMPORT and HEALTH ....

Burn Coal the Modern Way



DELCO-HEAT COAL STOKER

Tommer Park Still ....

### KITCHEN SINKS





RELAX - PERCO-MEAT



THE REAL PROPERTY AND THE PERSON

### Congratulations

McCARL'S

Manufacturers Supply Co.



General Heating

and Roofing Supplies

### Congratulations

McCARL'S

IN THIODREW'S OFFICE IN THEM HEY LICETON

Banner Repair Parts Co.



MONCRIEF GAS and COAL FURNACES

REPORT OF THE PART AND ADDRESS. MEANING and MODIFIES SHEET, ES-

### Congratulations

McCARL'S

IN TOWORDAYS DYSONG IN THER WAY LICENSE

PROIE BROTHERS



General Heating Roofing Supplies



SATURDAY



1413 Minth Avenue

ABING - HEATING CO.

Phone 3355 - 5990 Beaver Falls

We Wish To Express Our Thanks To You -

Our Confumers, for making our great progress in the plumbing, beating and six conditioning fields peaching. Our larger madern handquarters will permit us to carine you have in the future.

The Suppliers, who throughout the years have given us the prompt service so nationary in anothing up to give complete continue particularies.

the Employees of McCoff's Plumbing & Heating, who have made our program assemble through their unfailing service.

The Local Unions, for their congeniation and qualiforce

Grandally Tools.

FORTING MACRIES, 28



BE ON HAND FOR THE BIG PRIZES AND GIFTS FOR MOM DAD AND THE KIDDIES

### DOOR PRIZES TO BE

413 Month Avenue, Benner Pulls, Fa. A